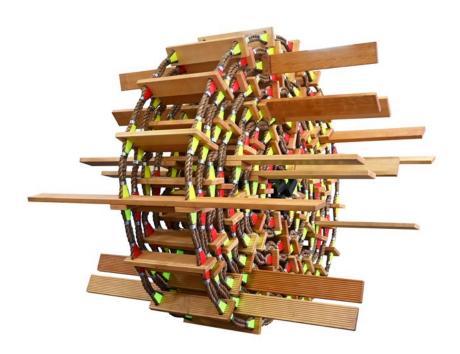

## Pilot Ladder - Drewil

Material no.: Pilot Ladder - Drewil

Pilot ladder with steps made of hard European beech wood with ergonomic shapes, rounded edges and special designed anti-slip surface. Delivered with 4 pcs. 60 mm rubber-steps in bottom of the ladder as well as 1,800 mm spreader steps every 9th step.

The shape of the high-viz distance pieces, made of durable plastic chocks, increases the strength of ladder making it more secure to use. For every meter the distance pieces are high-viz are orange.

Side ropes are of high quality 20 mm manila ropes with a strength exceeding 24 Kn.

The aluminium clamps are made with rounded edges ensures a very strong and tight clamp.

Upon request, additional extending/securing rope with strength of 48 Kn can be delivered in the length required.

Available in length up to 36 meters.