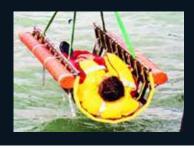

## Casualty Recovery • Body Recovery • Diver Support

The horizontal recovery position assists in enabling the casualty's blood to remain in the upper torso helping to minimise the potentially fatal effects of Circum Rescue Collapse. The design and construction of the Jason's Cradle® Recovery Stretcher gives it a two-person lift capability. In addition to its use in the commercial marine sector, the Jason's Cradle® Recovery Stretcher is also in use with militaries around the world.

# BENEFITS OF THE JASON'S CRADLE® STRETCHER

- Speed and ease of deployment from high vessel freeboards.
- The basket like format enables easy access.
- Increase of efficiency and comfort levels of crews.
- The Casualty is in a full horizontal position reducing circum-rescue collapse.
- 2-person recovery allows for rescue swimmers to be recovered with the casualty.