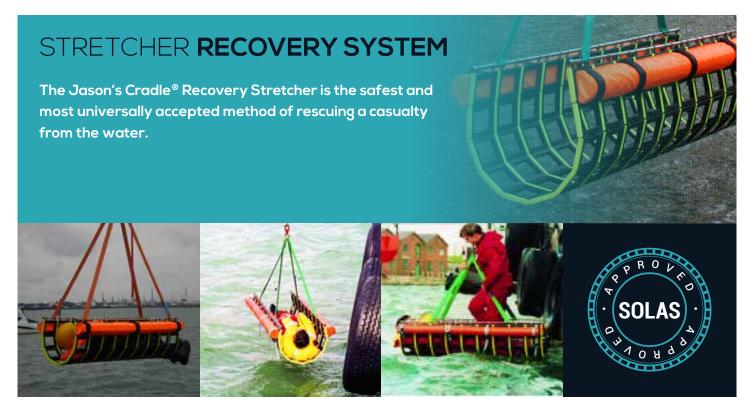

## STRETCHER RECOVERY SYSTEM

The Jason's Cradle® Recovery Stretcher is available in two standard sizes to suit operator requirements.

# BENEFITS OF THE JASON'S CRADLE® STRETCHER

- Speed and ease of deployment from high vessel freeboards.
- The basket like format enables easy access.
- Increase of efficiency and comfort levels of crews.
- The Casualty is in a full horizontal position reducing circum-rescue collapse.
- 2-person recovery allows for rescue swimmers to be recovered with the casualty.