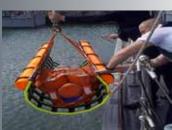

## Casualty Recovery • Body Recovery • Diver Support

The horizontal recovery position assists in enabling the casualty's blood to remain in the upper torso helping to minimise the potentially fatal effects of Circum Rescue Collapse. The design and construction of the Jason's Cradle® Recovery Stretcher gives it a two-person lift capability. In addition to its use in the commercial marine sector, the Jason's Cradle® Recovery Stretcher is also in use with militaries around the world.

# BENEFITS OF THE JASON'S CRADLE® STRETCHER

- Speed and ease of deployment from high vessel freeboards.
- The basket like format enables easy access.
- Increase of efficiency and comfort levels of crews.
- The Casualty is in a full horizontal position reducing circum-rescue collapse.
- 2-person recovery allows for rescue swimmers to be recovered with the casualty.