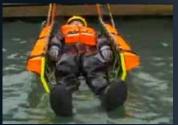

## Casualty Recovery • Body Recovery • Diver Support

The horizontal recovery position assists in enabling the casualty's blood to remain in the upper torso helping to minimise the potentially fatal effects of Circum Rescue Collapse. The design and construction of the Jason's Cradle® Recovery Stretcher gives it a two-person lift capability. In addition to its use in the commercial marine sector, the Jason's Cradle® Recovery Stretcher is also in use with militaries around the world.

# BENEFITS OF THE JASON'S CRADLE® STRETCHER

- Speed and ease of deployment from high vessel freeboards.
- The basket like format enables easy access.
- Increase of efficiency and comfort levels of crews.
- The Casualty is in a full horizontal position reducing circum-rescue collapse.
- 2-person recovery allows for rescue swimmers to be recovered with the casualty.