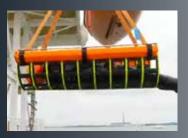

#### **JASON'S CRADLE® STRETCHER**

## Casualty Recovery • Body Recovery • Diver Support

The horizontal recovery position assists in enabling the casualty's blood to remain in the upper torso helping to minimise the potentially fatal effects of Circum Rescue Collapse. The design and construction of the Jason's Cradle® Recovery Stretcher gives it a two-person lift capability. In addition to its use in the commercial marine sector, the Jason's Cradle® Recovery Stretcher is also in use with militaries around the world.

## STRETCHER RECOVERY SYSTEM

The Jason's Cradle® Recovery Stretcher is available in two standard sizes to suit operator requirements.