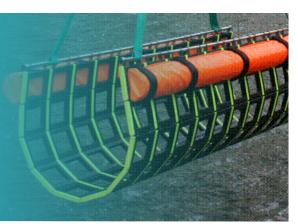

## Casualty Recovery • Body Recovery • Diver Support

The horizontal recovery position assists in enabling the casualty's blood to remain in the upper torso helping to minimise the potentially fatal effects of Circum Rescue Collapse. The design and construction of the Jason's Cradle® Recovery Stretcher gives it a two-person lift capability. In addition to its use in the commercial marine sector, the Jason's Cradle® Recovery Stretcher is also in use with militaries around the world.

# BENEFITS OF THE JASON'S CRADLE® STRETCHER

- Speed and ease of deployment from high vessel freeboards.
- The basket like format enables easy access.
- Increase of efficiency and comfort levels of crews.
- The Casualty is in a full horizontal position reducing circum-rescue collapse.
- 2-person recovery allows for rescue swimmers to be recovered with the casualty.